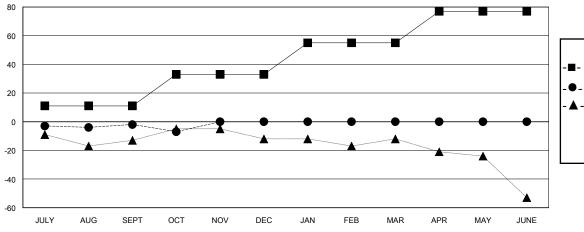

## GOALS AND ACTUAL MEMBERS CUMULATIVE

- MEMBER GROWTH NET GOAL

Results as of: 10/31/2023

- - MEMBER GROWTH ACTUAL
- ▲ LAST YEAR MEMBERSHIP ACTUAL

|   | DROPPED CLUBS: 0 |    |
|---|------------------|----|
| , | DROPPED MEMBERS  |    |
|   | DECEASED         | 7  |
|   | CLUB CANCELLED   | 0  |
|   | OTHER            | 24 |
|   | TOTAL            | 31 |